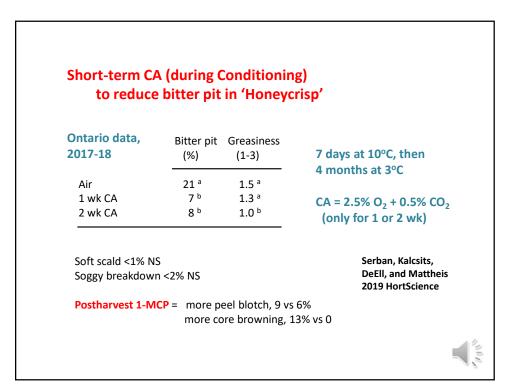

<section-header><section-header><section-header><section-header><list-item><list-item><list-item><list-item><list-item>









## Low O<sub>2</sub> Storage

## 3% vs. <1% O<sub>2</sub> (LabPod) at 3°C

(3% flush, gradual O<sub>2</sub> decrease – 1.5% after 2 mo, and then to 0.9-1%)

Conditioned 5 days at 10°C, No CA delay

6 months storage, 14 days at RT



LabPod/ SafePod measures real-time fruit respiration

|                               | Firmness<br>(lb)   | Greasiness<br>(1-3) | Internal<br>CO <sub>2</sub> injury<br>(%) | Core<br>browning<br>(%) | Clean<br>fruit<br>(%) |
|-------------------------------|--------------------|---------------------|-------------------------------------------|-------------------------|-----------------------|
| CA (3% O <sub>2</sub> )       |                    |                     |                                           |                         |