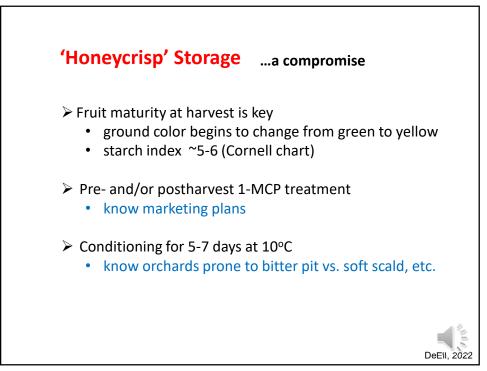

## Low O<sub>2</sub> Storage

## 3% vs. <1% O<sub>2</sub> (LabPod) at 3°C

(3% flush, gradual O<sub>2</sub> decrease – 1.5% after 2 mo, and then to 0.9-1%)

Conditioned 5 days at 10°C, No CA delay

6 months storage, 14 days at RT

LabPod/ SafePod measures real-time fruit respiration