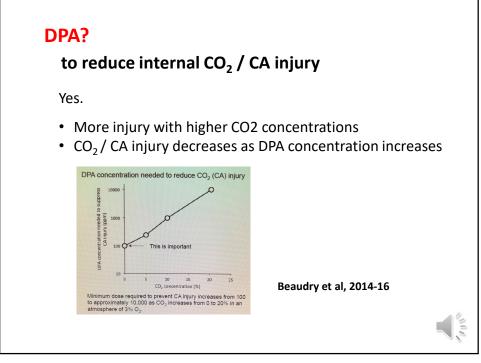

<section-header><section-header><section-header><section-header><list-item><list-item><list-item><list-item><list-item>









## Low O<sub>2</sub> Storage

## 3% vs. <1% O<sub>2</sub> (LabPod) at 3°C

(3% flush, gradual O<sub>2</sub> decrease – 1.5% after 2 mo, and then to 0.9-1%)

Conditioned 5 days at 10°C, No CA delay

6 months storage, 14 days at RT



LabPod/ SafePod measures real-time fruit respiration

|                               | Firmness<br>(lb)   | Greasiness<br>(1-3) | Internal<br>CO <sub>2</sub> injury<br>(%) | Core<br>browning<br>(%) | Clean<br>fruit<br>(%) |
|-------------------------------|--------------------|---------------------|-------------------------------------------|-------------------------|-----------------------|
| CA (3% O <sub>2</sub> )       |                    |                     |                                           |                         |