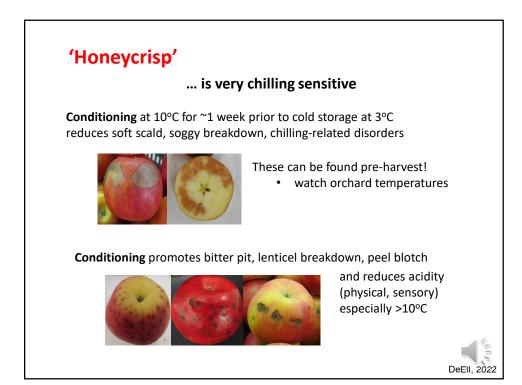

<section-header><section-header><section-header><section-header><list-item><list-item><list-item><list-item><list-item>









## Low O<sub>2</sub> Storage

## 3% vs. <1% O<sub>2</sub> (LabPod) at 3°C

(3% flush, gradual O<sub>2</sub> decrease – 1.5% after 2 mo, and then to 0.9-1%)

Conditioned 5 days at 10°C, No CA delay

6 months storage, 14 days at RT



LabPod/ SafePod measures real-time fruit respiration

|                               | Firmness<br>(lb)   | Greasiness<br>(1-3) | Internal<br>CO <sub>2</sub> injury<br>(%) | Core<br>browning<br>(%) | Clean<br>fruit<br>(%) |
|-------------------------------|--------------------|---------------------|-------------------------------------------|-------------------------|-----------------------|
| CA (3% O <sub>2</sub> )       |