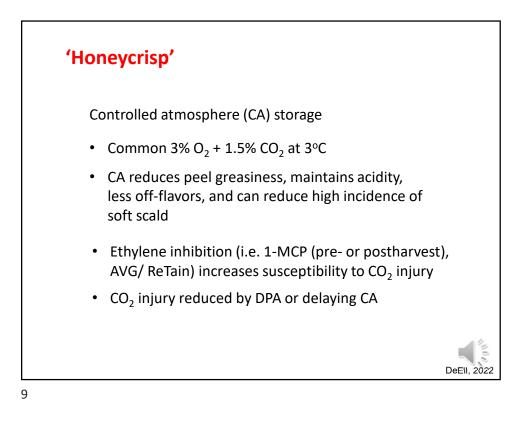

<section-header><section-header><section-header><section-header><list-item><list-item><list-item><list-item><list-item>









## Low O<sub>2</sub> Storage

## 3% vs. <1% O<sub>2</sub> (LabPod) at 3°C

(3% flush, gradual O<sub>2</sub> decrease – 1.5% after 2 mo, and then to 0.9-1%)

Conditioned 5 days at 10°C, No CA delay

6 months storage, 14 days at RT



LabPod/ SafePod measures real-time fruit respiration

|                               | Firmness<br>(lb)   | Greasiness<br>(1-3) | Internal<br>CO <sub>2</sub> injury<br>(%) | Core<br>browning<br>(%) | Clean<br>fruit<br>(%) |
|-------------------------------|--------------------|---------------------|-------------------------------------------|-------------------------|-----------------------|
| CA (3% O <sub>2</sub> )       |                    |                     |                                           |                         |