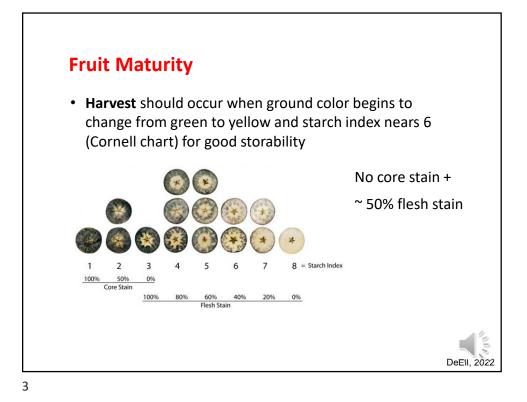

<section-header><section-header><section-header><section-header><list-item><list-item><list-item><list-item><list-item>









## Low O<sub>2</sub> Storage

## 3% vs. <1% O<sub>2</sub> (LabPod) at 3°C

(3% flush, gradual O<sub>2</sub> decrease – 1.5% after 2 mo, and then to 0.9-1%)

Conditioned 5 days at 10°C, No CA delay

6 months storage, 14 days at RT



LabPod/ SafePod measures real-time fruit respiration

|                               | Firmness<br>(lb)   | Greasiness<br>(1-3) | Internal<br>CO <sub>2</sub> injury<br>(%) | Core<br>browning<br>(%) | Clean<br>fruit<br>(%) |
|-------------------------------|--------------------|---------------------|-------------------------------------------|-------------------------|-----------------------|
| CA (3% O <sub>2</sub> )