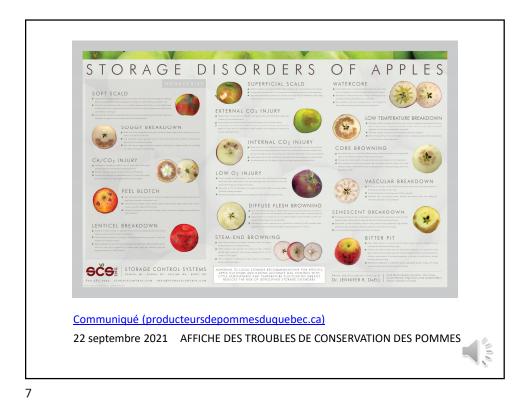

<section-header><section-header><section-header><section-header><list-item><list-item><list-item><list-item><list-item>









## Low O<sub>2</sub> Storage

## 3% vs. <1% O<sub>2</sub> (LabPod) at 3°C

(3% flush, gradual O<sub>2</sub> decrease – 1.5% after 2 mo, and then to 0.9-1%)

Conditioned 5 days at 10°C, No CA delay

6 months storage, 14 days at RT



LabPod/ SafePod measures real-time fruit respiration

|                               | Firmness<br>(lb)   | Greasiness<br>(1-3) | Internal<br>CO <sub>2</sub> injury<br>(%) | Core<br>browning<br>(%) | Clean<br>fruit<br>(%) |
|-------------------------------|--------------------|---------------------|-------------------------------------------|-------------------------|-----------------------|
| CA (3% O <sub>2</sub> )       |