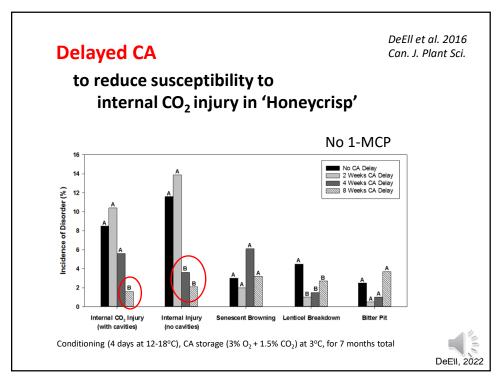

<section-header><section-header><section-header><section-header><list-item><list-item><list-item><list-item><list-item>









## Low O<sub>2</sub> Storage

## 3% vs. <1% O<sub>2</sub> (LabPod) at 3°C

(3% flush, gradual O<sub>2</sub> decrease – 1.5% after 2 mo, and then to 0.9-1%)

Conditioned 5 days at 10°C, No CA delay

6 months storage, 14 days at RT



LabPod/ SafePod measures real-time fruit respiration

|                               | Firmness<br>(lb)   | Greasiness<br>(1-3) | Internal<br>CO <sub>2</sub> injury<br>(%) | Core<br>browning<br>(%) | Clean<br>fruit<br>(%) |
|-------------------------------|--------------------|---------------------|-------------------------------------------|-------------------------|-----------------------|
| CA (3% O <sub>2</sub> )       |                    |                     |                                           |                         |