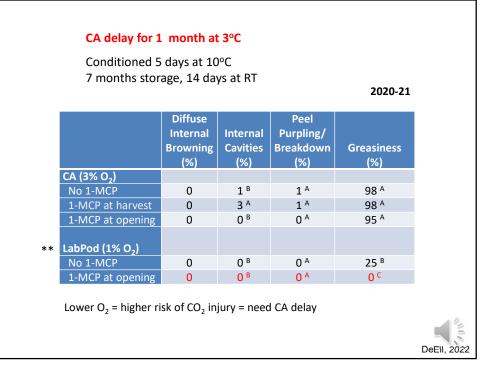

| $3\% O_2 + 1.5\% O_2$<br>Conditioned 4 | days at 10                      |                      |                                |                 |
|----------------------------------------|---------------------------------|----------------------|--------------------------------|-----------------|
| +/- CA delay fo                        | or 1 month                      | i, +/- 1-IVI         | _P                             |                 |
| 7 months store                         | 2020-21                         |                      |                                |                 |
|                                        | Diffuse<br>Internal<br>Browning | Internal<br>Cavities | Peel<br>Purpling/<br>Breakdown | Clean           |
| No CA Delay                            | (%)                             | (%)                  | (%)                            | (%)             |
| No 1-MCP                               | 0 в                             | 3 <sup>B</sup>       | 2 <sup>B</sup>                 | 88 <sup>A</sup> |
| 1-MCP at harvest                       | 5 <sup>A</sup>                  | 11 <sup>A</sup>      | 11 <sup>A</sup>                | 75 <sup>B</sup> |
| 1-MCP at opening                       | 1 <sup>B</sup>                  | 3 <sup>B</sup>       | 2 <sup>B</sup>                 | 92 <sup>A</sup> |
| CA Delay                               |                                 |                      |                                |                 |
| No 1-MCP                               | 0 в                             | 1 <sup>B</sup>       | 1 <sup>B</sup>                 | 93 <sup>A</sup> |
| 1-MCP at harvest                       | 0 в                             | 2 <sup>B</sup>       | 1 <sup>B</sup>                 | 92 <sup>A</sup> |
| 1-MCP at opening                       | 0 <sup>в</sup>                  | 0 <sup>в</sup>       | 0 в                            | 94 <sup>A</sup> |
|                                        | No greasine                     | ess until Day 1      | .4 = NS                        |                 |