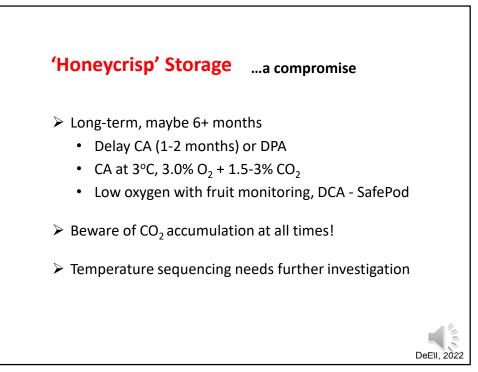

| $3\% O_2 + 1.5\% O_2$<br>Conditioned 4 | days at 10                      |                      |                                |                 |
|----------------------------------------|---------------------------------|----------------------|--------------------------------|-----------------|
| +/- CA delay fo                        | or 1 month                      | i, +/- 1-IVI         | _P                             |                 |
| 7 months store                         | 2020-21                         |                      |                                |                 |
|                                        | Diffuse<br>Internal<br>Browning | Internal<br>Cavities | Peel<br>Purpling/<br>Breakdown | Clean           |
| No CA Delay                            | (%)                             | (%)                  | (%)                            | (%)             |
| No 1-MCP                               | 0 в                             | 3 <sup>B</sup>       | 2 <sup>B</sup>                 | 88 <sup>A</sup> |
| 1-MCP at harvest                       | 5 <sup>A</sup>                  | 11 <sup>A</sup>      | 11 <sup>A</sup>                | 75 <sup>B</sup> |
| 1-MCP at opening                       | 1 <sup>B</sup>                  | 3 <sup>B</sup>       | 2 <sup>B</sup>                 | 92 <sup>A</sup> |
| CA Delay                               |                                 |                      |                                |                 |
| No 1-MCP                               | 0 в                             | 1 <sup>B</sup>       | 1 <sup>B</sup>                 | 93 <sup>A</sup> |
| 1-MCP at harvest                       | 0 в                             | 2 <sup>B</sup>       | 1 <sup>B</sup>                 | 92 <sup>A</sup> |
| 1-MCP at opening                       | 0 <sup>в</sup>                  | 0 <sup>в</sup>       | 0 в                            | 94 <sup>A</sup> |
|                                        | No greasine                     | ess until Day 1      | .4 = NS                        |                 |