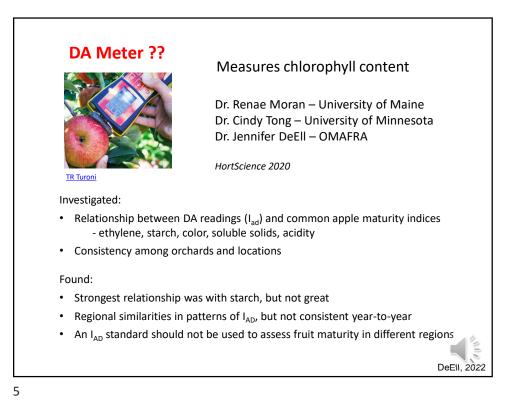

<section-header><section-header><section-header><section-header><list-item><list-item><list-item><list-item><list-item>









## Low O<sub>2</sub> Storage

## 3% vs. <1% O<sub>2</sub> (LabPod) at 3°C

(3% flush, gradual O<sub>2</sub> decrease – 1.5% after 2 mo, and then to 0.9-1%)

Conditioned 5 days at 10°C, No CA delay

6 months storage, 14 days at RT



LabPod/ SafePod measures real-time fruit respiration

|                               | Firmness<br>(lb)   | Greasiness<br>(1-3) | Internal<br>CO <sub>2</sub> injury<br>(%) | Core<br>browning<br>(%) | Clean<br>fruit<br>(%) |
|-------------------------------|--------------------|---------------------|-------------------------------------------|-------------------------|-----------------------|
| CA (3% O <sub>2</sub> )       |